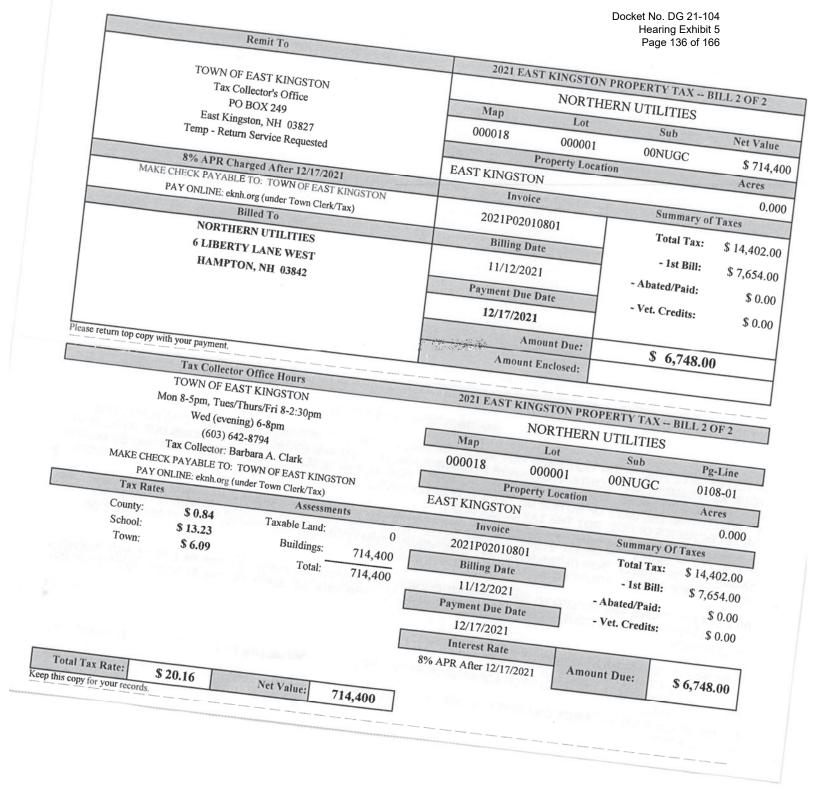

|             | (1)                                                              | (2)                                                 | (3)                             | (4)          | (5)                                         |
|-------------|------------------------------------------------------------------|-----------------------------------------------------|---------------------------------|--------------|---------------------------------------------|
| Line<br>No. | Description                                                      | Schedule(s)                                         | Revenue<br>Deficiency<br>Change | Balance      | Notes                                       |
|             |                                                                  |                                                     | enange                          |              |                                             |
| 1           | Initially Filed Revenue Deficiency                               | Initially Filed Schedule RevReq-1                   |                                 | \$ 7,782,950 |                                             |
| 2           | Update for Actual 2022 Med & Dental Rate Change (0.00%)          | Schedule RevReq-3-6 Revised, W3.1/W3.3 Revised      | \$ (67,108)                     | \$ 7,715,842 | Refer to Bates 72 and Energy 4-22           |
| 3           | Update for Actual 2022 Fiscal Year Regulatory Assessments        | Schedule RevReq-3-9                                 | 68,259                          | 7,784,101    | Refer to Bates 75-76 and Supporting Invoice |
| 4           | Update for Payroll Tax Adjustment for SS Wage Limit              | Schedule RevReq-3-20 Revised, W8.1 & W8.2           | (1,694)                         | 7,782,407    | Refer to Energy 4-26                        |
| 5           | Update for 2021 Lease Payments                                   | Schedule RevReq-3-22                                | 17,853                          | 7,800,260    | Refer to Energy 4-28                        |
| 6           | Audit Issue #4 (Inadvertent Allocator Used)                      | Schedule RevReq-3-22                                | (70)                            | 7,800,191    | NHDOE Audit Report, Page 148                |
| 7           | Update for Actual 2022 Wage Increases                            | Schedule RevReq-3-4 P1 & P2 Revised                 | 8,495                           | 7,808,685    | Refer to Bates 69                           |
| 8           | Update for Actual 2022 Wage Increases Impact on 401(k)           | Schedule RevReq-3-7 Revised & W4.4/W4.5 Revised     | 480                             | 7,809,166    | Refer to Bates 69                           |
| 9           | Update for Actual 2021 Prop & Liab. Costs                        | Schedule RevReq-3-8 Revised, W5.1/W5.2/W5.3 Revised | (9,726)                         | 7,799,440    | Bates 74 & Energy 4-30 Revised              |
| 10          | Update for Software Amortization for 2021 Projects & Corrections | Schedule RevReq-3-17 Revised, W7.2/W7.4 Revised     | (9,759)                         | 7,789,681    | Refer to Bates 80 and Energy 4-37           |
| 11          | Update for Actual 2021 Property Tax Bills                        | Schedule RevReq-3-19 Revised                        | 180,147                         | 7,969,828    | Refer to Bates 81 & Supporting Invoices     |
| 12          | Update for Actual 2021 Rent Expense                              | Schedule RevReq-3-13 Revised                        | (4,626)                         | 7,965,202    | Refer to Bates 77                           |
| 13          | Check:                                                           |                                                     | -                               | \$ 0         | -                                           |
| 14          | Change in Revenue Deficiency from Initially Filed                |                                                     |                                 | \$ 182,252   |                                             |